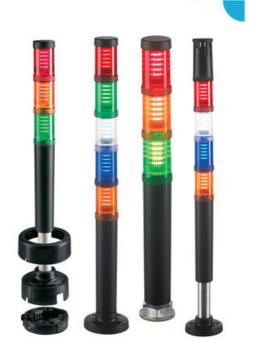

## SIGNAL TOWER Ø 30MM, PRE-ASSEMBLED

C30B024H10AGD Signal tower,30MM,24VAC/DC

- Compact (ready to use) LED signal tower
- Tower is built and supplied according to customer's requirements
- Wide control voltage range

## PRODUCT DESCRIPTION

The Compact range of signals towers allows you to order a fully assembled, pre-wired signal tower perfect for your requirements.

- Modularly designed flexible LED signal tower system
- Signal tower is supplied ready for installation according to buyer's specifications
- Reduced mounting and installation effort
- Available in voltages 24 V AC/DC, 110/120 V AC und 230/240 V AC
- 6 lens colours 2 housing colours
- Certified to UL type 4/4X/13
- Excellent price-perfomance ratio

## **DATA**

| Lens colour    | Green, Orange, Red             |
|----------------|--------------------------------|
| Housing Colour | Black                          |
| Light source   | LED                            |
| Light type     | Green LED, Orange LED, Red LED |
| 0              |                                |
| Supply voltage | 24 V                           |