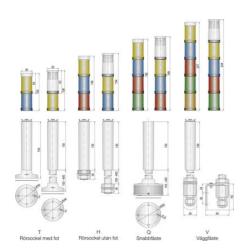

Quick mount foot adaptor system

- Simple and cost saving disassembly of signal tower for transport of machine, etc.
- Quick cost saving installation of complete signal tower at client
- Immediate function, no electrical connection required at client
- Safe transport of signal tower (separately packed)
- Additional locking option of signal tower with safety screw that cannot be lost
- Signal tower fits only in one position onto the foot adapter lower part no wrong installation of signal tower possible